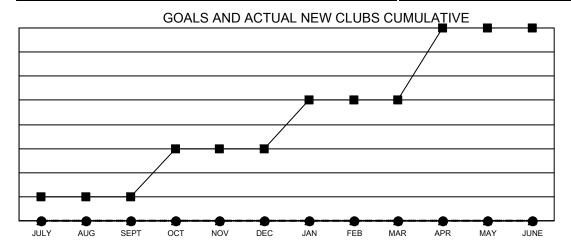

## GMT MONTHLY MEMBERSHIP PROGRESS REPORT

Multiple District 12

Results as of: 10/31/2024

LOCATION: TENNESSEE

GMT CA 1

| Clubs         |               |             |               | Members               |                        |                         |                                                    |  |
|---------------|---------------|-------------|---------------|-----------------------|------------------------|-------------------------|----------------------------------------------------|--|
|               | RESULTS FOR   | R 2024-2025 |               | RESULTS FOR 2024-2025 |                        |                         |                                                    |  |
| QUARTER       | NEW CLUB GOAL | NEW CLUBS   | DROPPED CLUBS | QUARTER MEM           | BER GROWTH NET<br>GOAL | MEMBER GROWTH<br>ACTUAL | DROPPED<br>MEMBERS ACTUAL<br>(including transfers) |  |
| JULY/AUG/SEPT | 1             | 0           | 0             | JULY/AUG/SEPT         | 52                     | 126                     | 90                                                 |  |
| OCT/NOV/DEC   | 2             | 0           | 0             | OCT/NOV/DEC           | 77                     | 68                      | 14                                                 |  |
| JAN/FEB/MAR   | 2             | 0           | 0             | JAN/FEB/MAR           | 52                     | 0                       | 0                                                  |  |
| APR/MAY/JUNE  | 3             | 0           | 0             | APR/MAY/JUNE          | 56                     | 0                       | 0                                                  |  |

■- CURRENT YEAR GOALS FOR NEW CLUBS

- ● - CURRENT YEAR ACTUAL NEW CLUBS

▲ - LAST YEAR ACTUAL NEW CLUBS