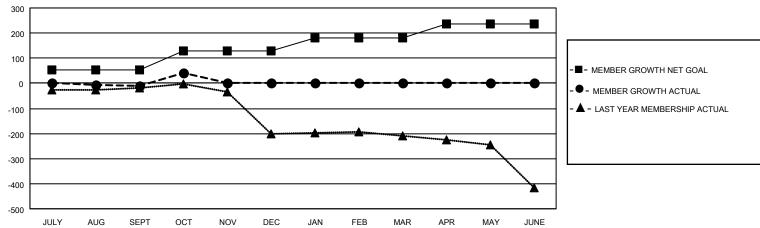

## GMT MONTHLY MEMBERSHIP PROGRESS REPORT

Multiple District 12

Results as of: 10/31/2024

LOCATION: TENNESSEE

GMT CA 1

| Clubs         |               |             |               | Members               |                        |                         |                                                    |  |
|---------------|---------------|-------------|---------------|-----------------------|------------------------|-------------------------|----------------------------------------------------|--|
|               | RESULTS FOR   | R 2024-2025 |               | RESULTS FOR 2024-2025 |                        |                         |                                                    |  |
| QUARTER       | NEW CLUB GOAL | NEW CLUBS   | DROPPED CLUBS | QUARTER MEM           | BER GROWTH NET<br>GOAL | MEMBER GROWTH<br>ACTUAL | DROPPED<br>MEMBERS ACTUAL<br>(including transfers) |  |
| JULY/AUG/SEPT | 1             | 0           | 0             | JULY/AUG/SEPT         | 52                     | 126                     | 90                                                 |  |
| OCT/NOV/DEC   | 2             | 0           | 0             | OCT/NOV/DEC           | 77                     | 68                      | 14                                                 |  |
| JAN/FEB/MAR   | 2             | 0           | 0             | JAN/FEB/MAR           | 52                     | 0                       | 0                                                  |  |
| APR/MAY/JUNE  | 3             | 0           | 0             | APR/MAY/JUNE          | 56                     | 0                       | 0                                                  |  |

■- CURRENT YEAR GOALS FOR NEW CLUBS

- ● - CURRENT YEAR ACTUAL NEW CLUBS

▲ - LAST YEAR ACTUAL NEW CLUBS